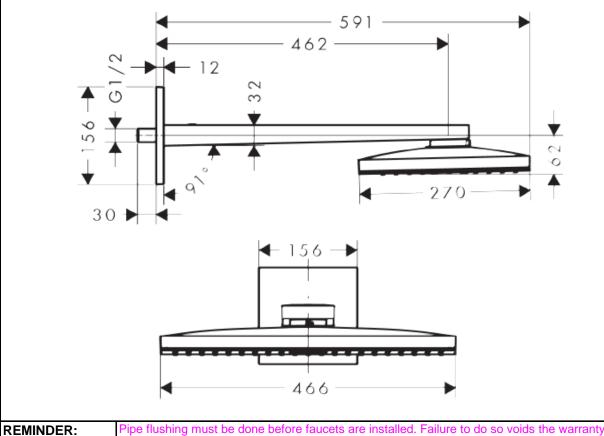

## **SPECIFICATION** SHEET - fittings

| BRAND:                         | hansgrohe                                                                                                                                         | Product Photo: |
|--------------------------------|---------------------------------------------------------------------------------------------------------------------------------------------------|----------------|
| ORIGIN:                        | Germany                                                                                                                                           |                |
| SERIES:                        | Overhead Showers                                                                                                                                  |                |
| PRODUCT<br>DESCRIPTION:        | Raindmaker Select 460 1jet overhead shower • with Rain sprays • with EcoSmart water saving • with wall shower arm • Flow rate: 9 I./min. at 3 bar |                |
| MODEL No.                      | 24013 400                                                                                                                                         |                |
| FINISH/COLOUR:                 | White / Chrome                                                                                                                                    |                |
| DIMENSIONS:                    | 466mm x 270mm                                                                                                                                     |                |
| OPTIONAL<br>MATCHING<br>PARTS: |                                                                                                                                                   |                |